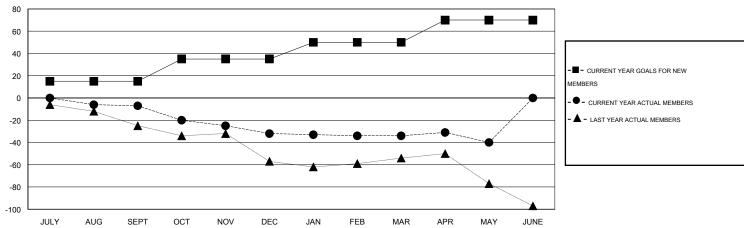

#### GOALS AND ACTUAL MEMBERS CUMULATIVE

| DROPPED CLUBS: 1 |     | 28 CLUBS OF 51 ADDED 1 OR MORE | GENDER DISTRIBUTION  |              |     |
|------------------|-----|--------------------------------|----------------------|--------------|-----|
|                  |     | NEW MEMBERS                    | MALE                 | 941 (68.84%) |     |
| DROPPED MEMBERS  |     |                                | FEMALE               | 426 (31.16%) |     |
| DECEASED         | 20  | CLICK HERE FOR HEALTH          |                      |              | 337 |
| CLUB CANCELLED 0 |     | ASSESSMENT DATA                | FAMILY UNIT MEMBERS  |              |     |
| OTHER            | 88  |                                | HEAD OF HOUSEHOLD    |              |     |
| TOTAL            | 108 |                                | NON-HEAD OF HOUSEHOL | D            | 170 |